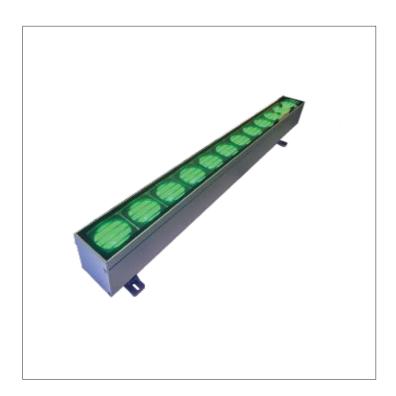

## **KOOT PRO**

80,000 h

**KOOT PRO** consists of a range of LED sources to deliver the desired light effect to façades, columns, bridges, monuments, and signs. The LEDs used come in single colors, as well as RGBW.