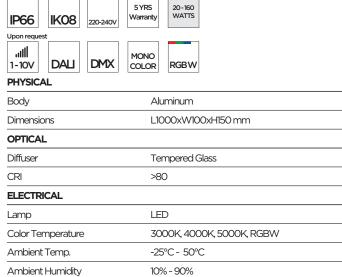

## THERMAL MANAGEMENT

All fixtures are designed to withstand ambient temperatures of

at least 50 °C with excellent heat conductivity.

| Range      | Power<br>(W) | CCT<br>(K) | LED<br>Quantity | Beam<br>angle | Lumen<br>(lm) |
|------------|--------------|------------|-----------------|---------------|---------------|
| KOOT PRO 1 | 20W          | Single     | 3 pcs           | 1.5°, 1.5x40° | 1200lm        |
| KOOT PRO 2 | 40W          | RGBW       | 3 pcs           | 4°            | 1200lm        |
| KOOT PRO 3 | 50W          | Single     | 6 pcs           | 1.5°, 1.5x40° | 3000lm        |
| KOOT PRO 4 | 80W          | RGBW       | 6 pcs           | 4°            | 2400lm        |
| KOOT PRO 5 | 100W         | Single     | 12 pcs          | 1.5°, 1.5x40° | 6000lm        |
| KOOT PRO 6 | 160W         | RGBW       | 12 pcs          | 4°            | 4800lm        |