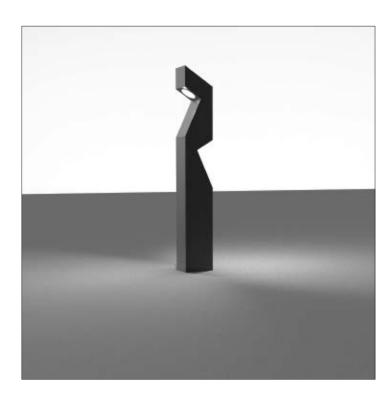

## **EDGE OPEN BOLLARD**

**EDGE OPEN** series is a distinctive bollard design that provides vibrant illumination for pathways, landscape zones, and various public areas.

- -Reduced glare through a concealed light source.
- -Enhanced linear forward light distribution option with complete cut-off and minimized stray light.
- -Simple installation and maintenance.
- -Contemporary and refined design that adds a distinctive touch to outdoor applications.