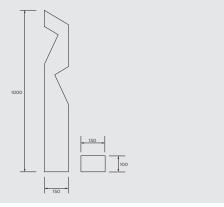

## **ORDERING CODE**

 SERIES NAME
 CCT CONTROL

 EDGE OPEN BOLLARD
 30 3000K | 1 ON-OFF | 40 4000K | 2 1-10V | 50 5000K | 3 DALI

| IP67 IK08 220-240V Warra |                                                                                                     |
|--------------------------|-----------------------------------------------------------------------------------------------------|
| Upon request             |                                                                                                     |
| PHYSICAL                 |                                                                                                     |
| Body                     | Aluminium Extruded Profile                                                                          |
| Finish                   | Polyester Powder Coated                                                                             |
| Dimensions               | L100xW150xH1000mm                                                                                   |
| OPTICAL                  |                                                                                                     |
| Diffuser                 | Clear/Opal Polycarbonate                                                                            |
| Light Emission           | Indirect Light Distribution                                                                         |
| ELECTRICAL               |                                                                                                     |
| Lamp                     | LED                                                                                                 |
| Power                    | 2x10W                                                                                               |
| Light source lumen       | 2x1200lm                                                                                            |
| Color Rendering          | >80                                                                                                 |
| Color Temperature        | 3000K-4000K-5000K                                                                                   |
| Gear                     | Electronic included   50-60Hz<br>220-240VAC Non-Dimmable Driver<br>1-10V dimming or DALI on request |
| Operating Temperature    | -40°C ~ +50°C                                                                                       |