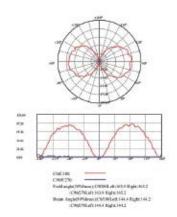

## **ORDERING CODE**

SERIES NAME - CCT - CONTROL
ECO SLIM SOLAR 30 3000K | 1 ON-OFF 60 6000K

| Body                  | Aluminum Alloy High Quality ABS |
|-----------------------|---------------------------------|
| Finish                | Powder Coated                   |
| Dimensions            | L200xW100xH610mm                |
| OPTICAL               |                                 |
| Diffuser              | Polycarbonate                   |
| Light distribution    | Asymmetric 2 ways               |
| ELECTRICAL            |                                 |
| Lamp                  | LED                             |
| Lumen                 | 500lm                           |
| Color Temperature     | 6000K or 3000K (Optional)       |
| Li-ion Battery        | 5200mAh                         |
| Charging Time         | 6-8hrs by bright sunshine       |
| Operating Time        | 3-5nights after fully charged   |
| Operating Temperature | -25°C ~ +65°C                   |
| Humidity              | 10% ~ 90%RH                     |
| WARRANTY              |                                 |
| Battery               | 3 Years                         |
| Other Accessories     | 5 Years                         |