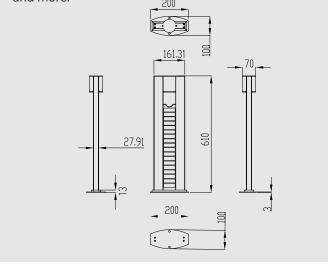

## **ORDERING CODE**

SERIES NAME - CCT - CONTROL
ECO SLIM SOLAR 30 3000K | 1 ON-OFF 60 6000K

| Body                  | Aluminum Alloy High Quality ABS |
|-----------------------|---------------------------------|
| Finish                | Powder Coated                   |
| Dimensions            | L200xW100xH610mm                |
| OPTICAL               |                                 |
| Diffuser              | Polycarbonate                   |
| Light distribution    | Asymmetric 2 ways               |
| ELECTRICAL            |                                 |
| Lamp                  | LED                             |
| Lumen                 | 500lm                           |
| Color Temperature     | 6000K or 3000K (Optional)       |
| Li-ion Battery        | 5200mAh                         |
| Charging Time         | 6-8hrs by bright sunshine       |
| Operating Time        | 3-5nights after fully charged   |
| Operating Temperature | -25°C ~ +65°C                   |
| Humidity              | 10% ~ 90%RH                     |
| WARRANTY              |                                 |
| Battery               | 3 Years                         |
| Other Accessories     | 5 Years                         |