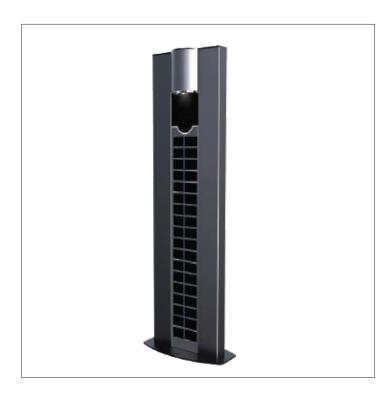

## **ECO SLIM SOLAR**

ECO SLIM SOLAR bollard represents a groundbreaking LED solar bollard that has been elevated in terms of aesthetics and creativity. With an IP65 rating, and UV-resistant PC material, this bollard, featuring an architectural design, has gained significant popularity in various settings such as pathways, gardens, sidewalks, buildings and more.